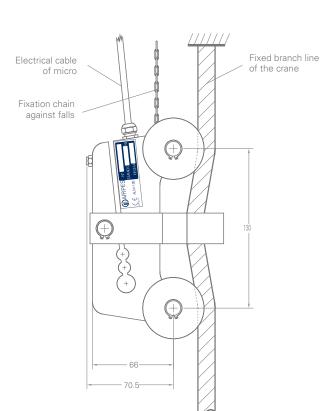

## **General information:**

The mechanical load limiter model ALM/M-100 has been designed to control the overload in elevation devices like cranes, overhead travelling cranes, hoists, elevators, etc. This limitator is delivered at the desired tare, in order to

## **Characteristics:**

Micro switch: 4A 250V AC

Work temperature: -30°C +60°C Capacity: 250 Kg to 8,500 Kg Fracture coefficient: 500%

Protection: Ip67 (prepared to work outside)

Cable diameter: 5mm to 31 mm