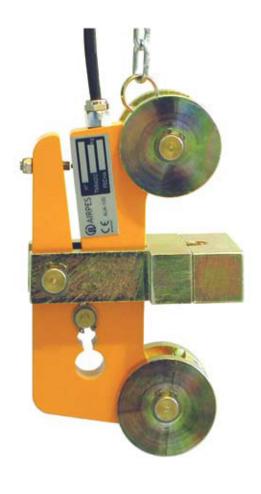

## Mechanical Load Limiter ALM/M-100

airpes

## **General information:**

The mechanical load limiter model ALM/M-100 has been designed to control the overload in elevation devices like cranes, overhead travelling cranes, hoists, elevators, etc. This limitator is delivered at the desired tare, in order to

## **Characteristics:**

Micro switch: 4A 250V AC

Work temperature: -30°C +60°C Capacity: 250 Kg to 8,500 Kg Fracture coefficient: 500%

Protection: Ip67 (prepared to work outside)

Cable diameter: 5mm to 31 mm